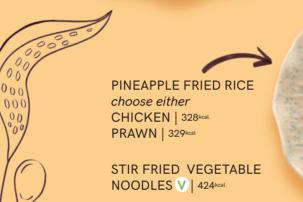

CHICKEN SOY STIR FRY WITH ROTI | 490kcal

THAI OMELETTE
WITH JASMINE RICE V | 600kcal

GARLIC CHICKEN STIR FRY WITH JASMINE RICE | 246kcal

PAD THAI NOODLES choose from CHICKEN | 560kcal PRAWN | 551kcal VEG V | 534kcal