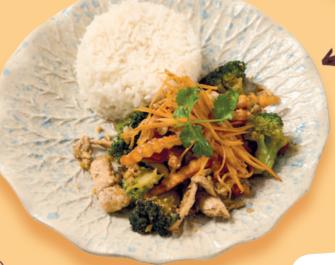

CHICKEN SOY STIR FRY WITH ROTI | 490kcal

THAI OMELETTE
WITH JASMINE RICE V | 600kcal

GARLIC CHICKEN STIR FRY WITH JASMINE RICE | 246kcal

PAD THAI NOODLES choose from CHICKEN | 560kcal PRAWN | 551kcal VEG V | 534kcal