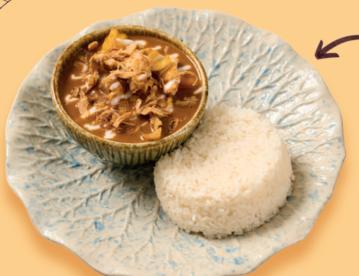

GRILLED PORK ON SKEWERS & DIPPING SAUCE | 2222kcal

CHICKEN SATAY & PEANUT SAUCE | 186kcal

Mains £7.99

To see pictures and descriptions of all our dishes, go to gigglingsquid.com.

MILD CHICKEN MASSAMAN
CURRY WITH JASMINE RICE | 574kcal