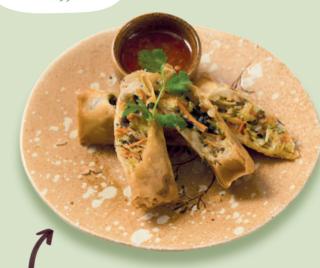

## SQUIDLET

Let's get you nibbling

£1.99

PRAWN CRACKERS

These are a little spicy but very yummy. Give them a try!

Starters £1,99

SPRING ROLLS VG | 146kcal

PORK DUMPLINGS | 131 kcal